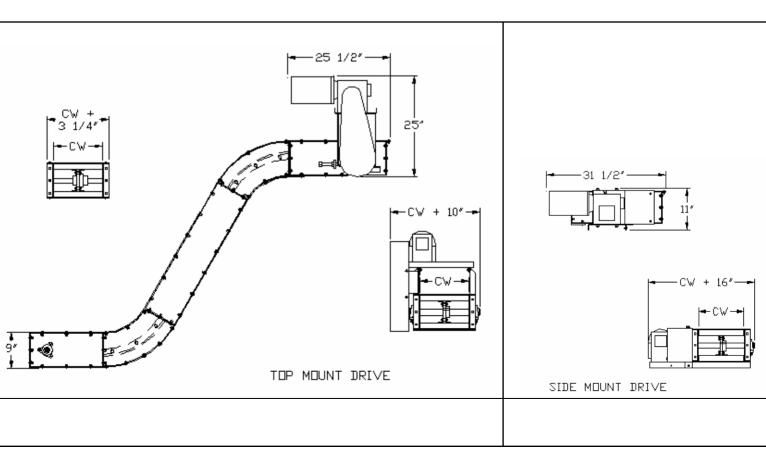

Widths: 6", 8", 10" and 12"

**Curves:** 30<sup>^</sup>, 45<sup>^</sup>, and 60<sup>^</sup>

Lengths: Up to 20'

Standard Speed: 20 FPM

Standard Motor: 1/2 HP 230/460/3/60 TEFC

Standard Drive: Top Mount, Right Side

Frame: 8-5/8" Deep x 10 Gauge

Bearings: Grease Sealed

Sprockets: 12 Tooth, 3.854" Pitch Diameter x 1-3/16"

**Belt:** 2" Pitch with replaceable 1 <sup>1</sup>/<sub>2</sub>" high UHMW drag flights on 12" centers; Unique, single-strand chain design